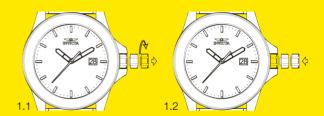

#### Setting the Time

- 1.1 Pull the crown to position 3.
- 1.2 Turn the crown to set hour/ minute hands to the desired time.
- 1.3 Push the crown back to position 1.